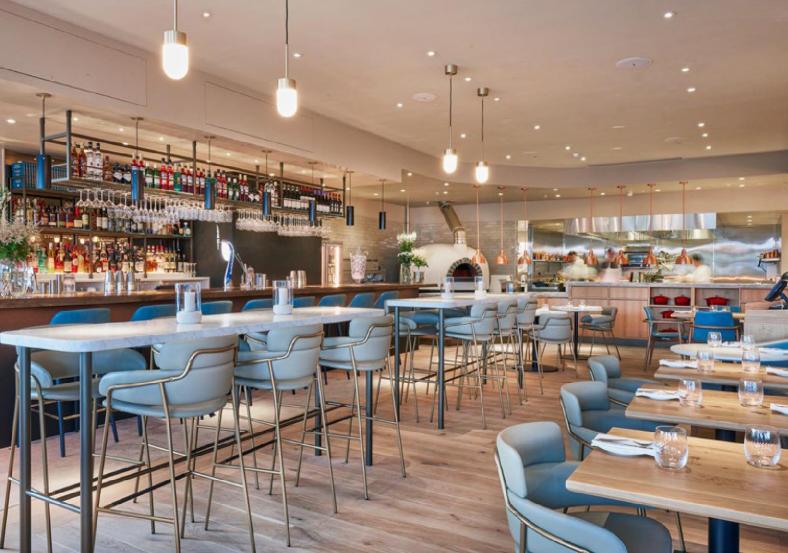

### **Restaurant Groups**

A beautiful and cosy open space, the restaurant at Fiume boasts vivid blue sofas and slick wooden surfaces reminiscing of the Thames flowing just outside its doors.

Comfortable seating and versatile layout makes it the perfect spot for meals with the family or impressing clients and colleagues.

#### **Bar Groups**

High marble tables and wicked cocktails make the bar at Fiume the right choice for after work fun and weekend indulgence.

With the floor to ceiling windows, guests will enjoy stunning views over the river and the iconic Battersea Power Station.