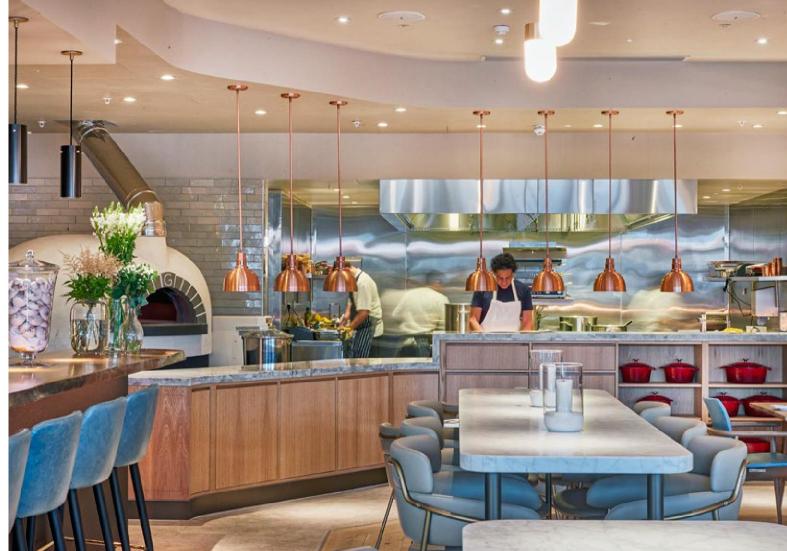

#### **Bar Groups**

High marble tables and wicked cocktails make the bar at Fiume the right choice for after work fun and weekend indulgence.

With the floor to ceiling windows, guests will enjoy stunning views over the river and the iconic Battersea Power Station.

#### Capacity

### Up to 40 guests

Standing reception

Circus West Village, Battersea, Battersea Power Station, London SW8 5BN | 020 3904 9010 | fiumeevents@@evolvcollection.com | fiumeevents@@evolvcollection.co