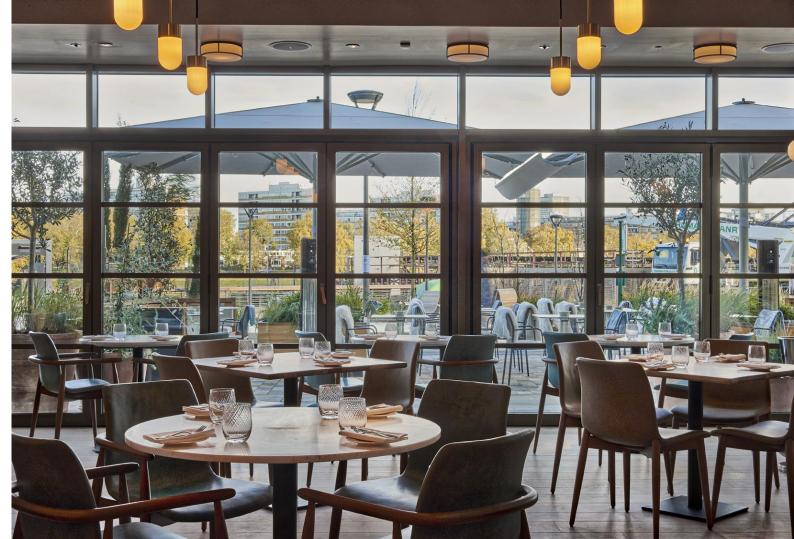

# MEZZOGIORNO MEETS LANDMARK

Fiume, an integral part in the unfolding story of the Battersea Power Station, this restaurant is a firm local favourite with it's authentic, fresh Italian flavours overlooking the piazza on the river's edge.

Our seasonal menus showcase the best of the Mezzogiorno region, most famous for rolling hills and stunning coast, pastel-colour towns and fresh produce.

Fiume, the Italian word for river, a tribute to its location on the banks of the Thames is made up of an elegant bar and restaurant, an open kitchen with a terrace sitting next to the Power Station and just in from the water's edge.

# EXCLUSIVE HIRE

Fiume is an ideal venue for informal exclusive hires offering an up and coming prime London location with incredible views over the Power Station and the Chelsea neighbourhood.

A corner of Italian sunshine in West London, Fiume offers the bold yet refined flavours of Italian cooking at its best.