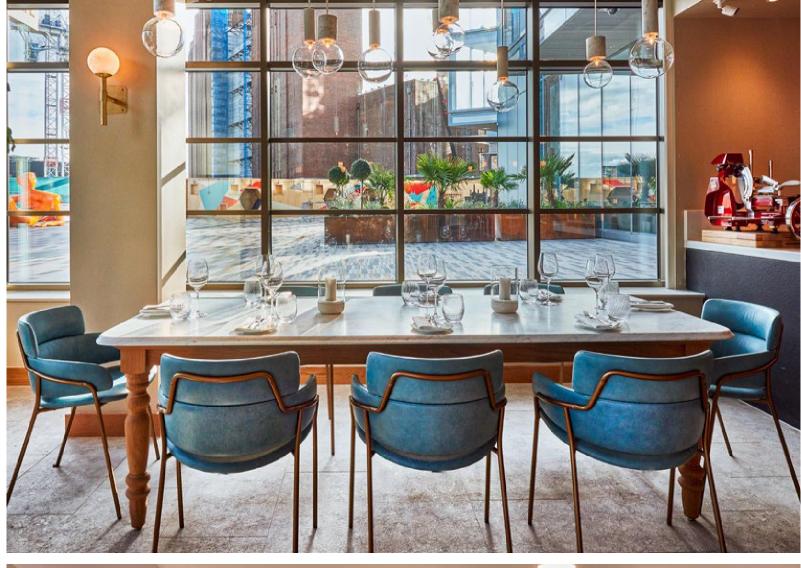

### **Restaurant Groups**

A beautiful and cosy open space, the restaurant at Fiume boasts vivid blue sofas and slick wooden surfaces reminiscing of the Thames flowing just outside its doors.

Comfortable seating and versatile layout makes it the perfect spot for meals with the family or impressing clients and colleagues.

#### Capacity

### **Up to 40 guests**

Seated lunch and dinner