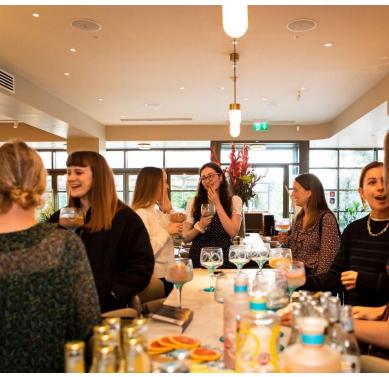

## GROUP ENTERTAINING

### **Restaurant Groups**

A beautiful and cosy open space, the restaurant at Fiume boasts vivid blue sofas and slick wooden surfaces reminiscing of the Thames flowing just outside its doors.

Comfortable seating and versatile layout makes it the perfect spot for meals with the family or impressing clients and colleagues.

#### **Bar Groups**

High marble tables and wicked cocktails make the bar at Fiume the right choice for after work fun and weekend indulgence.

With the floor to ceiling windows, guests will enjoy stunning views over the river and the iconic Battersea Power Station.