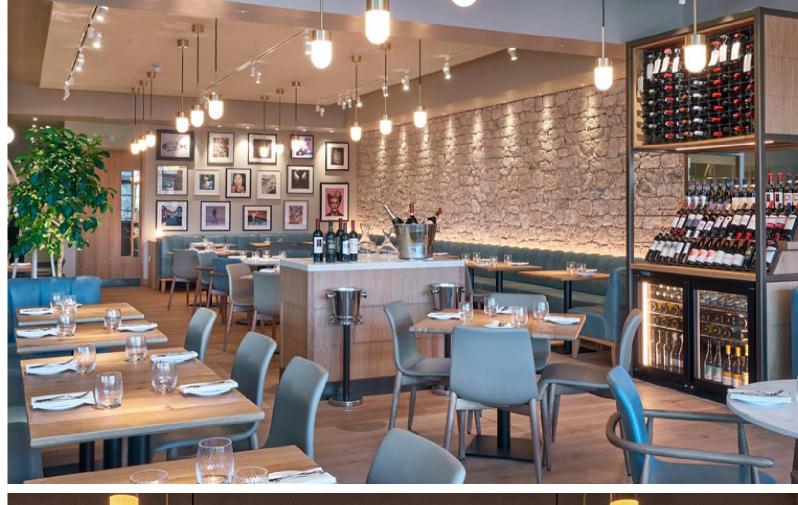

### **Restaurant Groups**

A beautiful and cosy open space, the restaurant at Fiume boasts vivid blue sofas and slick wooden surfaces reminiscing of the Thames flowing just outside its doors.

Comfortable seating and versatile layout makes it the perfect spot for meals with the family or impressing clients and colleagues.