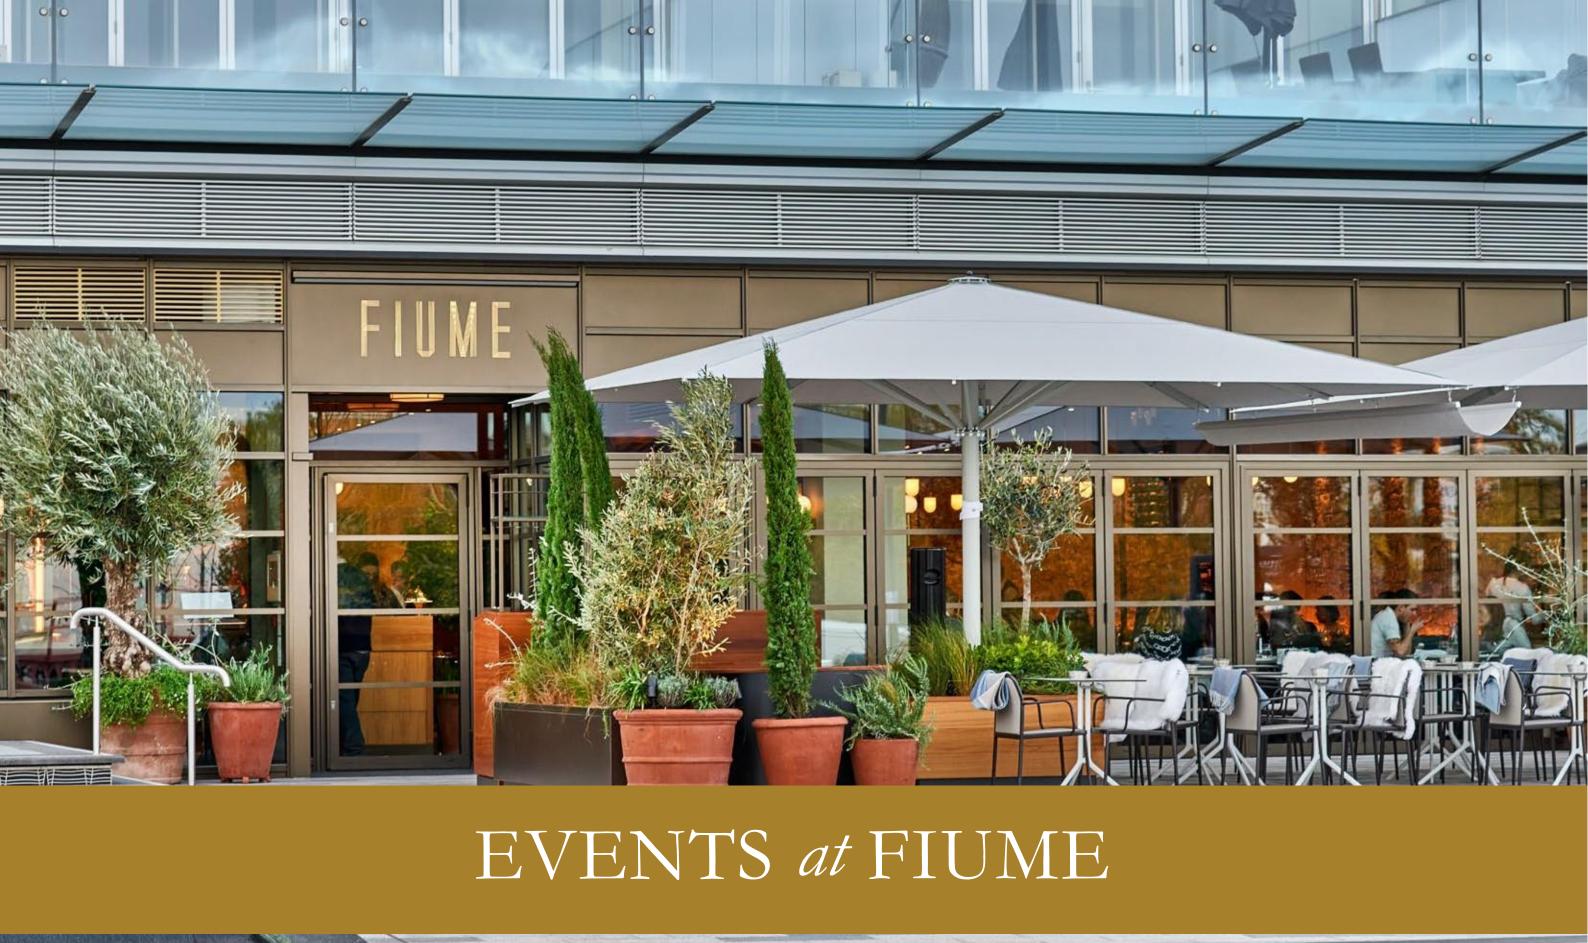

# MEZZOGIORNO MEETS LANDMARK

Fiume, an integral part in the unfolding story of the Battersea Power Station, this restaurant is a firm local favourite with it's authentic, fresh Italian flavours overlooking the piazza on the river's edge.

Our seasonal menus showcase the best of the Mezzogiorno region, most famous for rolling hills and stunning coast, pastel-colour towns and fresh produce.

Fiume, the Italian word for river, a tribute to its location on the banks of the Thames is made up of an elegant bar and restaurant, an open kitchen with a terrace sitting next to the Power Station and just in from the water's edge.

Fiume is an idyllic spot for indulging in fritto misto, a glass of Italian wine, or an occasion with friends, family or colleagues.